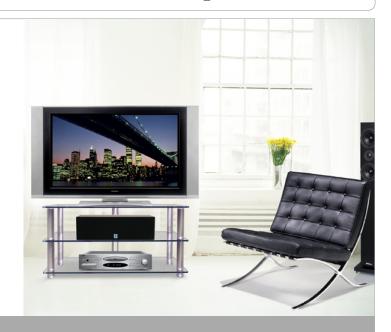

## Epur 3

This AV piece is designed to hold your TV set (plasma, LCD, CRT), as well as your complete home-theater system and possibly a central speaker.

The specific design of Epur 3 will provide an easy access to your equipment. A good air flow ensures a perfect cooling of your electronics. Besides, the wire path is perfectly integrated.