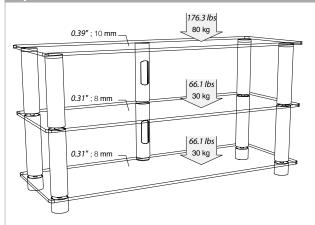

## **Specifications**

43.3"
15.7"
400

9.9"
252 a

9.5"
242 b

37.3"
249

2586

Structure: Satin brushed steel finish. Shelves: Tempered glass. Wire path.

Ball-bearing feet.

Maximum load: Top shelf can hold up to 176.3 lbs; 80 kg Internal shelves can hold up to 66.1 lbs; 30 kg

Dimensions: Overall dimensions:  $W43.3" \times D15.7" \times H25"$ W1100 x D400 x H586 mm

Internal shelves: *W37.3" x D9.8"*W949 x D249 mm

Superior shelf: *W43.3" x D15.7"* 

W1100 x D400

Height between shelves: a: 9.9"; 252 mm b: 9.5"; 242 mm

Packaging: Delivered in flat box.

Accessories: Screws kit, mounting instructions,

mounting tools.

Brown packaging.